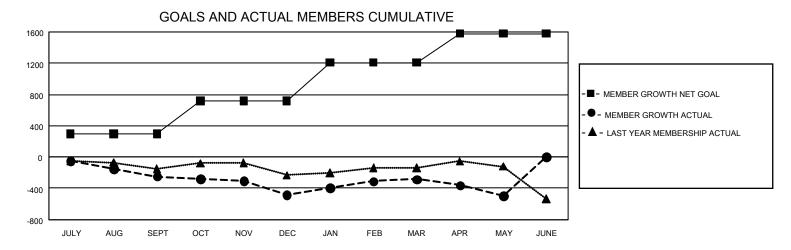

## GMT Constitutional Area 2, Group B

**GMT**: OPEN

REPORT DOES NOT INCLUDE CLUBS IN UNDISTRICTED AREAS.

| Clubs         |               |             |               | Members               |                        |                         |                                                    |  |
|---------------|---------------|-------------|---------------|-----------------------|------------------------|-------------------------|----------------------------------------------------|--|
|               | RESULTS FOR   | R 2019-2020 |               | RESULTS FOR 2019-2020 |                        |                         |                                                    |  |
| QUARTER       | NEW CLUB GOAL | NEW CLUBS   | DROPPED CLUBS | QUARTER MEM           | BER GROWTH NET<br>GOAL | MEMBER GROWTH<br>ACTUAL | DROPPED<br>MEMBERS ACTUAL<br>(including transfers) |  |
| JULY/AUG/SEPT | 15            | 1           | 3             | JULY/AUG/SEPT         | 885                    | 337                     | 530                                                |  |
| OCT/NOV/DEC   | 24            | 2           | 3             | OCT/NOV/DEC           | 1,266                  | 578                     | 761                                                |  |
| JAN/FEB/MAR   | 24            | 3           | 4             | JAN/FEB/MAR           | 1,470                  | 704                     | 434                                                |  |
| APR/MAY/JUNE  | 15            | 0           | 1             | APR/MAY/JUNE          | 1,119                  | 212                     | 366                                                |  |