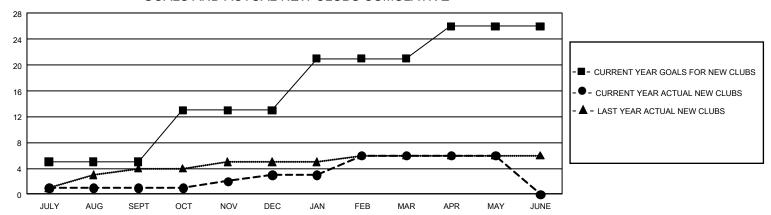

## GMT Constitutional Area 2, Group B

**GMT**: OPEN

REPORT DOES NOT INCLUDE CLUBS IN UNDISTRICTED AREAS.

| Clubs         |               |             |               | Members               |                        |                         |                                                    |  |
|---------------|---------------|-------------|---------------|-----------------------|------------------------|-------------------------|----------------------------------------------------|--|
|               | RESULTS FOR   | R 2019-2020 |               | RESULTS FOR 2019-2020 |                        |                         |                                                    |  |
| QUARTER       | NEW CLUB GOAL | NEW CLUBS   | DROPPED CLUBS | QUARTER MEM           | BER GROWTH NET<br>GOAL | MEMBER GROWTH<br>ACTUAL | DROPPED<br>MEMBERS ACTUAL<br>(including transfers) |  |
| JULY/AUG/SEPT | 15            | 1           | 3             | JULY/AUG/SEPT         | 885                    | 337                     | 530                                                |  |
| OCT/NOV/DEC   | 24            | 2           | 3             | OCT/NOV/DEC           | 1,266                  | 578                     | 761                                                |  |
| JAN/FEB/MAR   | 24            | 3           | 4             | JAN/FEB/MAR           | 1,470                  | 704                     | 434                                                |  |
| APR/MAY/JUNE  | 15            | 0           | 1             | APR/MAY/JUNE          | 1,119                  | 212                     | 366                                                |  |